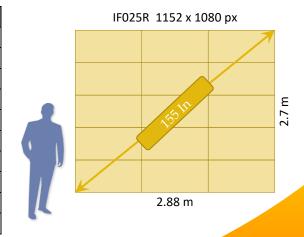

The second screen is a Samsung IER P2.5 155" comprising of 3 x 5 0.96m X 0.54m units creating a digital display size of 2.88m x 2.7m, or 155.42 inch diagonally. This larger screen is proposed to hang over the arrivals doorway, a hotspot for foot traffic as it is closely located to the baggage carousels and car hire booths.

| Model                        | IER P2.5 155"       |
|------------------------------|---------------------|
| Pixel Pitch                  | 2.5 mm              |
| Brightness (Peak/Max)        | 1,200 nit / 600 nit |
| Screen Configuration (W X H) | 3 X 5               |
| No. of Cabinets              | 15                  |
| No. of Spare Cabinets        | 2                   |
| Total number of cabinets     | 17                  |
| Cabinet Size (W X H)         | 0.96m X 0.54m       |
| Display Dimension (W x H)    | 2.88m x 2.7m        |
| Display Area                 | 7.776 m2            |
| Diagonal                     | 155.42 inch         |