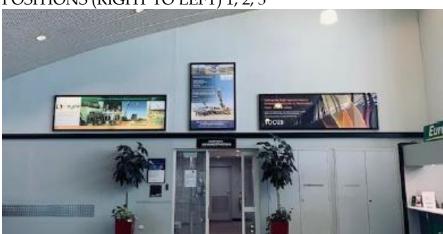

# Lightbox and Magnetic Display Positions

POSITIONS (RIGHT TO LEFT) 1, 2, 3

POSITIONS (RIGHT TO LEFT) 4, 5, 6

POSITIONS (RIGHT TO LEFT) 7 AND 8

POSITIONS (RIGHT TO LEFT) 9, 10

POSITIONS (RIGHT TO LEFT) 11, 12, 13, 14