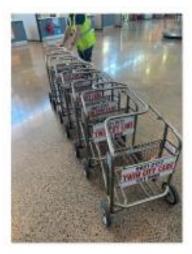

# **Baggage Claim Trolleys**

- Fee is \$20.60 inc GST per trolley per month.
- 25 trolleys available
- The front area of the trolley measures 420mm x 180mm and the side panels measure 8cm by 12cm.
- The licence period is from 1 to 12 months' renewable.
- Design and supply of signage is your responsibility