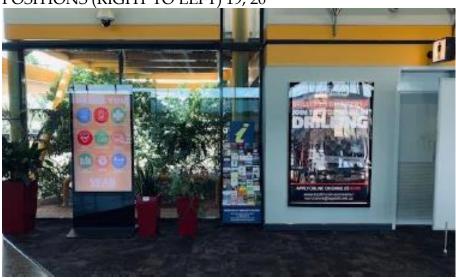

#### KALGOORLIE-BOULDER AIRPORT POSITIONS (RIGHT TO LEFT) 17, 18

POSITIONS (RIGHT TO LEFT) 19, 20

POSITIONS 21 TO 24