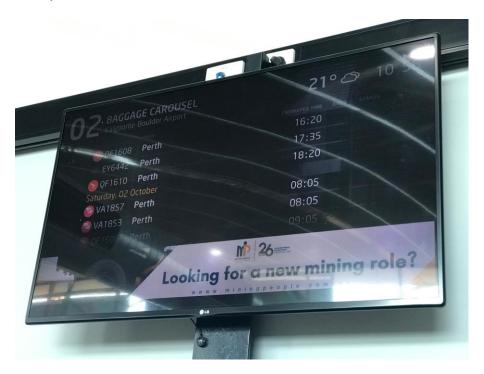

# Flight Information Display System (FIDS)

Image or video displayed on all (6) FIDS screens on continuous 30 second rotations. Screens are located in main terminal and sterile area.

Screens Size: 1600 x 197 pixels or Super Wide 2363 x 291 pixels

Photo Format: JPG

Video Format: WMV encoded with Windows Media VC-1/H.264

\$250 inc GST per month