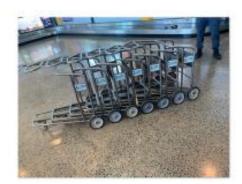

# **Baggage Claim Trolleys**

- Fee is \$20.60 inc GST per trolley per month.
- 25 trolleys available
- The front area of the trolley measures 420mm x 180mm and the side panels measure 8cm by 12cm.
- The licence period is from 1 to 12 months' renewable.
- Design and supply of signage is your responsibility