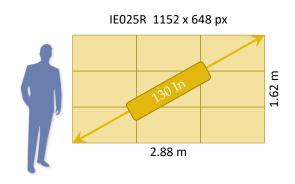

# **Digital Screens**

Kalgoorlie-Boulder is pleased to announce two models of Samsung LED products for premium advertising in the airport terminal.

Screen one is a Samsung IER P2.5 130" indoor video wall comprising of 3x3 0.96m x 0.54m units, collectively creating a 2.88m x 1.62m digital display, or 130.09 inch diagonally. This screen is installed in the terminal kiosk area which attracts the vast majority of passengers, most utilising the space until the final call for screening.

| Model                        | IER P2.5 130"       |
|------------------------------|---------------------|
| Pixel Pitch                  | 2.5 mm              |
| Brightness (Peak/Max)        | 1,200 nit / 600 nit |
| Screen Configuration (W X H) | 3 X 3               |
| No. of Cabinets              | 9                   |
| No. of Spare Cabinets        | 1                   |
| Total number of cabinets     | 10                  |
| Cabinet Size (W X H)         | 0.96m X 0.54m       |
| Display Dimension (W x H)    | 2.88m x 1.62m       |
| Display Area                 | 4.666 m2            |
| Diagonal                     | 130.09 inch         |