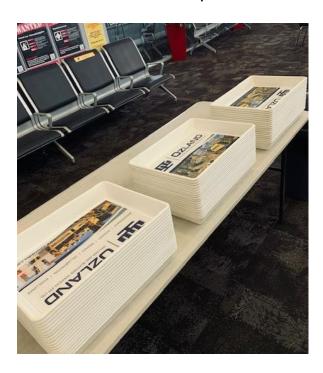

# **Screening Trays**

Amount of Trays 100

Purchase Stickers \$720.00 (100 @ \$7.20\* each)

Contract Length 12 months' minimum

Rent per month \$257 inc GST (100 x \$2.57)

Measurements 380 x 250 mm

\* based on quote from Vissign Kalgoorlie (August 2020)