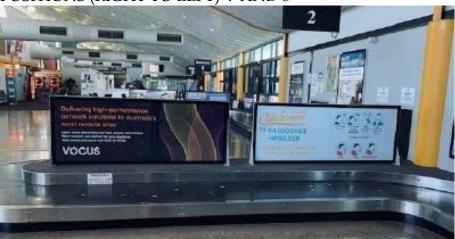

# Lightbox and Magnetic Display Positions

POSITIONS (RIGHT TO LEFT) 1, 2, 3

POSITIONS (RIGHT TO LEFT) 4, 5, 6

POSITIONS (RIGHT TO LEFT) 7 AND 8

POSITIONS (RIGHT TO LEFT) 9, 10

POSITIONS (RIGHT TO LEFT) 11, 12, 13, 14