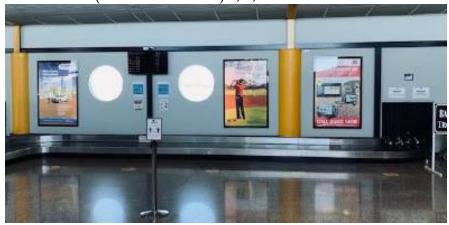

# Lightbox and Magnetic Display Positions

POSITIONS (RIGHT TO LEFT) 1, 2, 3

POSITIONS (RIGHT TO LEFT) 4, 5, 6

POSITIONS (RIGHT TO LEFT) 7 AND 8

POSITIONS (RIGHT TO LEFT) 9, 10

POSITIONS (RIGHT TO LEFT) 11, 12, 13, 14